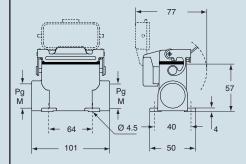

bulkhead mounting housings

standard version

| description                                                                                                       | part No.         | part No.                               | entry<br>Pg        | part No.                    | entry<br>M   |
|-------------------------------------------------------------------------------------------------------------------|------------------|----------------------------------------|--------------------|-----------------------------|--------------|
| with basic lever                                                                                                  | CZI 25 L         |                                        |                    |                             |              |
| with basic lever and cover                                                                                        | CZI 25 LS        |                                        |                    |                             |              |
| with basic lever, high construction<br>with basic lever, high construction<br>with basic lever, high construction |                  | CZAP 25 L<br>CZAP 25 L2<br>CZAP 25 L21 | 16<br>16 x 2<br>21 | MZAP 25 L225<br>MZAP 25 L25 | 25 x 2<br>25 |
| with basic lever and cover, high construction                                                                     |                  | CZAP 25LS221                           | 21 x 2             | MZAP 25LS225                | 25 x 2       |
| panel cut-out for bulkhead mounting housings in mm                                                                | dimensions in mm | dimensions in mr                       | n                  |                             |              |

## CZAP LS and MZAP LS

166