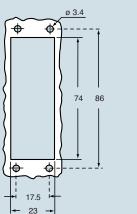

bulkhead mounting housings

standard version

| description                                                                                                       | part No.         | part No.                               | entry<br>Pg        | part No.                    | entry<br>M   |
|-------------------------------------------------------------------------------------------------------------------|------------------|----------------------------------------|--------------------|-----------------------------|--------------|
| with basic lever                                                                                                  | CZI 25 L         |                                        |                    |                             |              |
| with basic lever and cover                                                                                        | CZI 25 LS        |                                        |                    |                             |              |
| with basic lever, high construction<br>with basic lever, high construction<br>with basic lever, high construction |                  | CZAP 25 L<br>CZAP 25 L2<br>CZAP 25 L21 | 16<br>16 x 2<br>21 | MZAP 25 L225<br>MZAP 25 L25 | 25 x 2<br>25 |
| with basic lever and cover, high construction                                                                     |                  | CZAP 25LS221                           | 21 x 2             | MZAP 25LS225                | 25 x 2       |
| panel cut-out for bulkhead mounting housings in mm                                                                | dimensions in mm | dimensions in mr                       | n                  |                             |              |