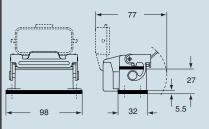

27

size "66.16"

**N.B.:** the enclosures ensure IP66 protection rating when mated and locked with the closing levers.

dimensions shown are not binding and may be changed without notice

53 5.5 98 32

CZI L

CZAP L and MZAP L