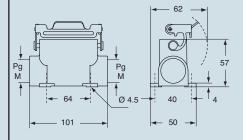

bulkhead mounting housings

standard version

| description                                                                                                       | part No.         | part No.                               | entry<br>Pg        | part No.                    | entry<br>M   |
|-------------------------------------------------------------------------------------------------------------------|------------------|----------------------------------------|--------------------|-----------------------------|--------------|
| with basic lever                                                                                                  | CZI 25 L         |                                        |                    |                             |              |
| with basic lever and cover                                                                                        | CZI 25 LS        |                                        |                    |                             |              |
| with basic lever, high construction<br>with basic lever, high construction<br>with basic lever, high construction |                  | CZAP 25 L<br>CZAP 25 L2<br>CZAP 25 L21 | 16<br>16 x 2<br>21 | MZAP 25 L225<br>MZAP 25 L25 | 25 x 2<br>25 |
| with basic lever and cover, high construction                                                                     |                  | CZAP 25LS221                           | 21 x 2             | MZAP 25LS225                | 25 x 2       |
| panel cut-out for bulkhead mounting housings in mm                                                                | dimensions in mm | dimensions in mr                       | n                  |                             |              |

27

size "66.16"

**N.B.:** the enclosures ensure IP66 protection rating when mated and locked with the closing levers.

dimensions shown are not binding and may be changed without notice

53 5.5 98 32

CZI L

CZAP L and MZAP L